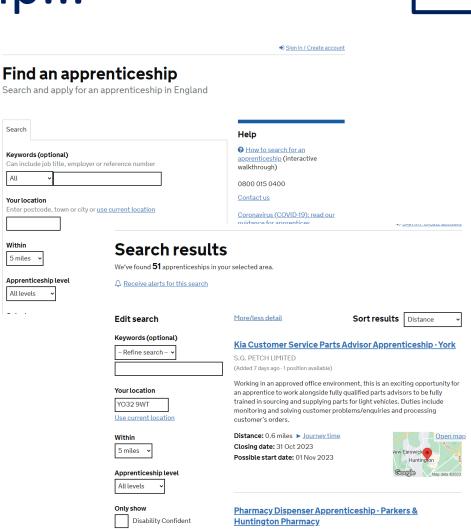

#### How to find an apprenticeship... 2 – Apply for Vacancies

1) Use google and other job search sights (like Indeed) to search for apprenticeships, and apply for them.

2) Register for the <u>York Apprenticeships email</u>\* lots of vacances (weekly) which you can apply for.

3) Register for the <u>National Apprenticeships Service</u>\* website to search and apply for apprenticeships!

| childcare apprenticeships York                                                                                                          | childcare apprenticeships York X 🌵 😨 🭳                        |                                                                     |                                          |  |
|-----------------------------------------------------------------------------------------------------------------------------------------|---------------------------------------------------------------|---------------------------------------------------------------------|------------------------------------------|--|
| Q All 🗉 News 🖾 Images 🛇 Ma                                                                                                              | aps 🖪 Books 🗄 More                                            | Tools                                                               |                                          |  |
| About 317,000 results (0.32 seconds)                                                                                                    |                                                               |                                                                     |                                          |  |
| Sponsored                                                                                                                               |                                                               |                                                                     |                                          |  |
| uk.indeed.com<br>https://uk.indeed.com/                                                                                                 |                                                               |                                                                     |                                          |  |
| Childcare Apprenticeship Jobs                                                                                                           | - 2023   Indeed.com                                           |                                                                     |                                          |  |
| Post your job, interview candidates, and ma                                                                                             | ake offers all on Indeed. Start hirin                         | ıg today.                                                           |                                          |  |
| Sponsored                                                                                                                               |                                                               |                                                                     |                                          |  |
| futures.aberlour.org.uk<br>https://futures.aberlour.org.uk                                                                              |                                                               |                                                                     |                                          |  |
| Childcare apprentices — Child                                                                                                           | care training                                                 | and the second                                                      |                                          |  |
| Accredited courses for professionals in the<br>sector. Training and qualifications for the Ea<br>workforce. Help for parents. Family su | arly Learning and School-Aged Ch                              | hildcare                                                            |                                          |  |
| Services Offered · Become a Foster C                                                                                                    | Find jobs Company reviews                                     | Salary guide                                                        |                                          |  |
| 📞 Get phone number 🗸                                                                                                                    |                                                               | Q apprenticeships childcare                                         | <b>Q</b> york                            |  |
|                                                                                                                                         | Date posted   Posted b                                        | by • Remote • Within 25 miles • Pe                                  | ay 🔹 Job type 🔹 🔴 Educat                 |  |
|                                                                                                                                         | Post your resume and find                                     | your next job on Indeed!                                            | Apprentice Nurse                         |  |
|                                                                                                                                         | apprenticeships childcare jobs in                             | n York                                                              | PlayAway Day Nursery                     |  |
|                                                                                                                                         | Sort by: relevance - date                                     | 39 job                                                              | E5.48 an hour - Part-ti                  |  |
|                                                                                                                                         | Apprentice Nursery P<br>PlayAway Day Nursery<br>Harrogate HG1 |                                                                     | E Apply now                              |  |
|                                                                                                                                         | £5.48 an hour Part-tim                                        | 30 *1                                                               | Part-time App                            |  |
|                                                                                                                                         | Easily apply                                                  | on scheme with employer contributions.                              |                                          |  |
|                                                                                                                                         |                                                               | on with our Super Star draw!                                        | Benefits<br>Pulled from the full job de: |  |
|                                                                                                                                         | Posted 30+ days ago                                           |                                                                     | Company pension                          |  |
|                                                                                                                                         | new                                                           |                                                                     | Employee discount     Referral programm  |  |
|                                                                                                                                         | Little Green Rascals Org                                      | ars Practitioner (Level 3 Training Role)<br>ganic Day Nurseries 3.8 | Nursery Apprentice Le                    |  |
|                                                                                                                                         | York                                                          | e *1 Monday to Friday *1 In-person                                  | PlayAway Day Nurser                      |  |
|                                                                                                                                         | 15.45 an nour Full-time                                       | e · · · · · · · · · · · · · · · · · · ·                             | HG14AD                                   |  |

## How to find an apprenticeship... 2 – Apply for Vacancies

1) Use google and other job search sights (like Indeed) to search for apprenticeships, and apply for them.

2) Register for the <u>York Apprenticeships email</u>\* lots of vacances (weekly) which you can apply for.